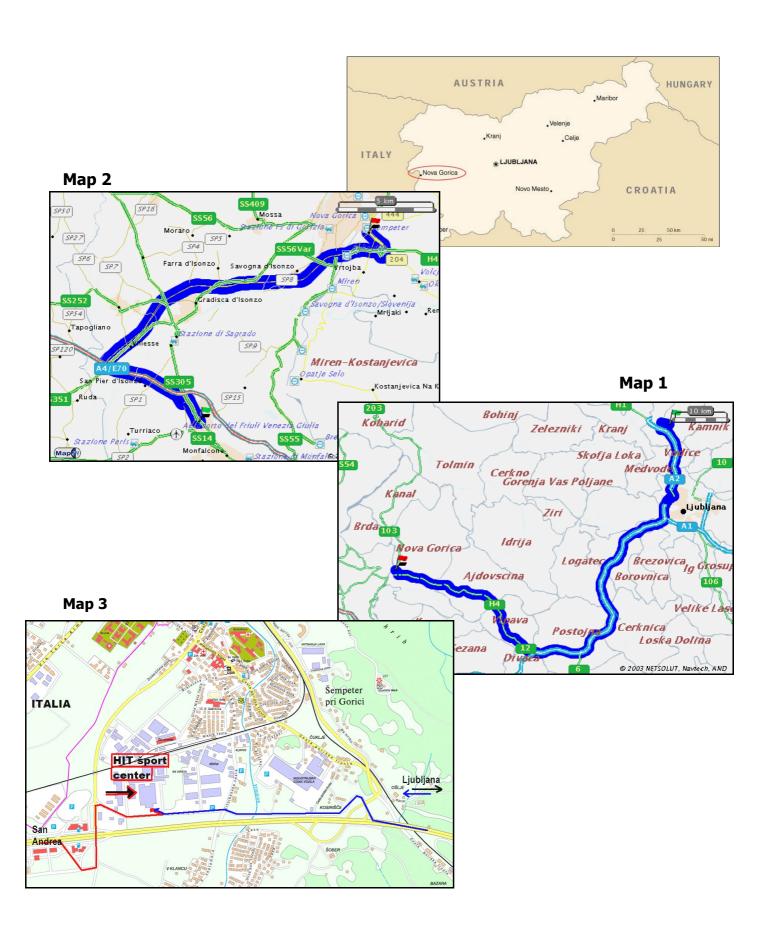

#### **Location:**

HIT ŠPORT Center in Šempeter near Nova Gorica (see maps below). Map 1 if you come from Brnik airport- Slovenia, map 2 if you come from Ronchi / Trieste airport – Italy, map 3 with detailed view of the place.