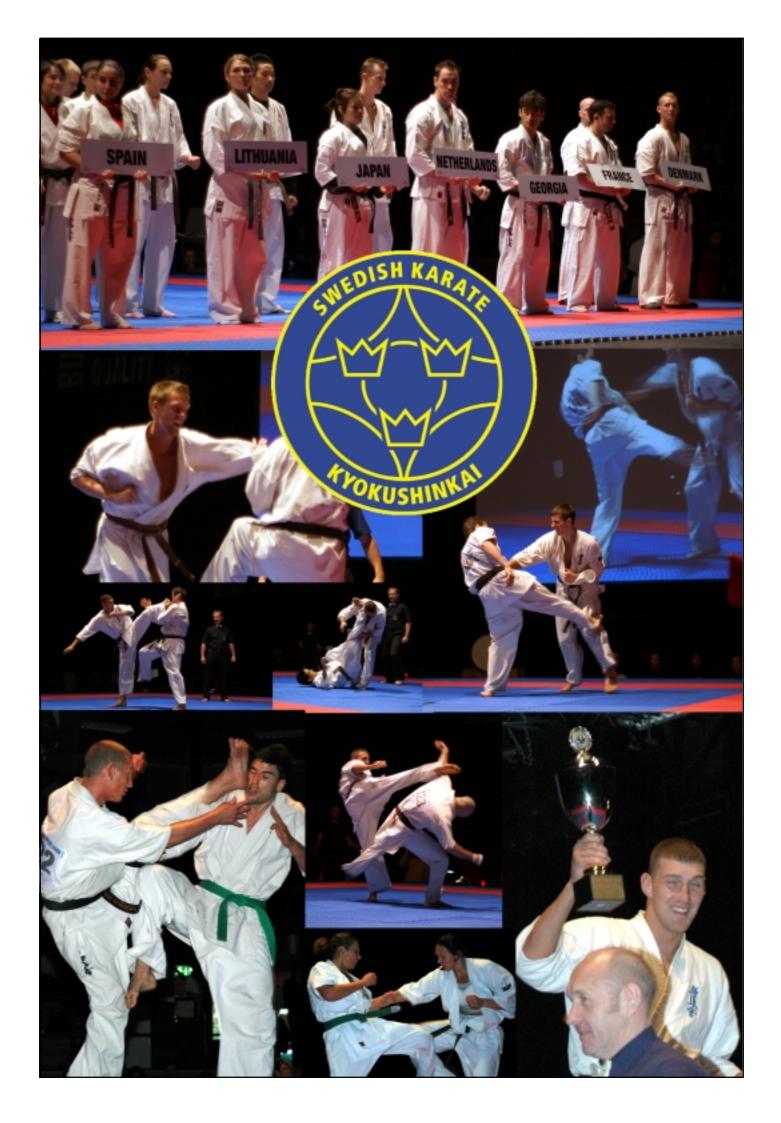

# Swedish Open Knock Down Tournament 2008

# 20th of September

hosted by shihan Howard Collins and shihan Brian Fitkin in Gothenburg

There will be three weight categories in the men's tournament, and two in the women's as follows:

Men lightweight -70 kg Men middleweight -80 kg Men heavyweight +80 kg